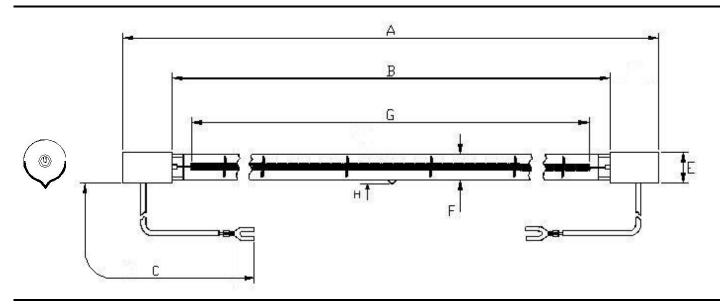

## Lamp Product Data Specification

| Product Code: | 6424205B   |
|---------------|------------|
| Issue No.:    | 2          |
| Issue Date:   | 07/09/2016 |

| Dimensions (in mm) :- |       |   |        |
|-----------------------|-------|---|--------|
| Α                     | 355±2 | E |        |
| В                     |       | F | 10±0.5 |
| С                     | 155±5 | G | 280±5  |
| D                     |       | Н | 4 max  |